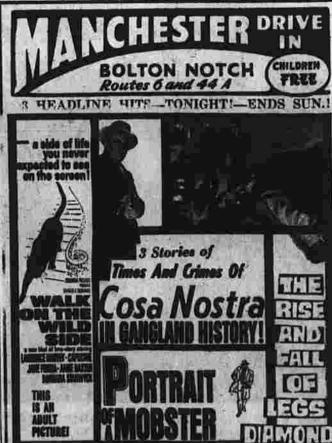

Exhibiting Hours: Friday 6 to 10 P.M.

Saturday 1 to 10 P.M.—Sunday 1 to 6 P.M.

Proceeds Benefit of

LUTZ JUNIOR MUSEUM

MANCHESTER CHILD GUIDANCE CLINIC

CONNECTICUT EYE RESEARCH

Admission 25c (or pair of old eye glasses)